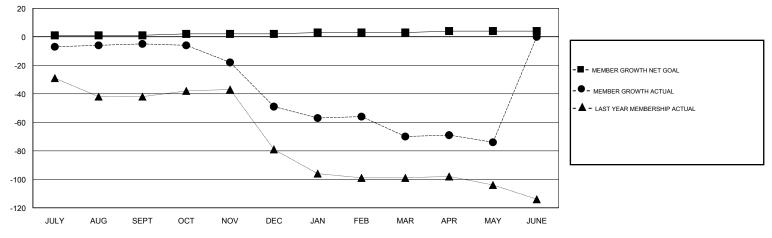

#### GOALS AND ACTUAL MEMBERS CUMULATIVE

| DROPPED CLUBS: 2 |     | 23 CLUBS OF 54 ADDED 1 OR MORE<br>NEW MEMBERS | GENDER DISTRIBUTION<br>MALE 805 (73.38%)<br>FEMALE 292 (26.62%) |     |  |
|------------------|-----|-----------------------------------------------|-----------------------------------------------------------------|-----|--|
| DROPPED MEMBERS  |     |                                               | Women Percentage Fiscal Year Goal: 0%                           |     |  |
| DECEASED         | 15  | CLICK HERE FOR CUMULATIVE                     | TOTAL FAMILY UNIT MEMBERS                                       | 214 |  |
| CLUB CANCELLED   | 13  | MEMBERSHIP DATA                               |                                                                 |     |  |
| OTHER            | 91  |                                               | FAMILY MEMBERS PAYING HALF DUES                                 | 112 |  |
| TOTAL            | 119 |                                               |                                                                 |     |  |